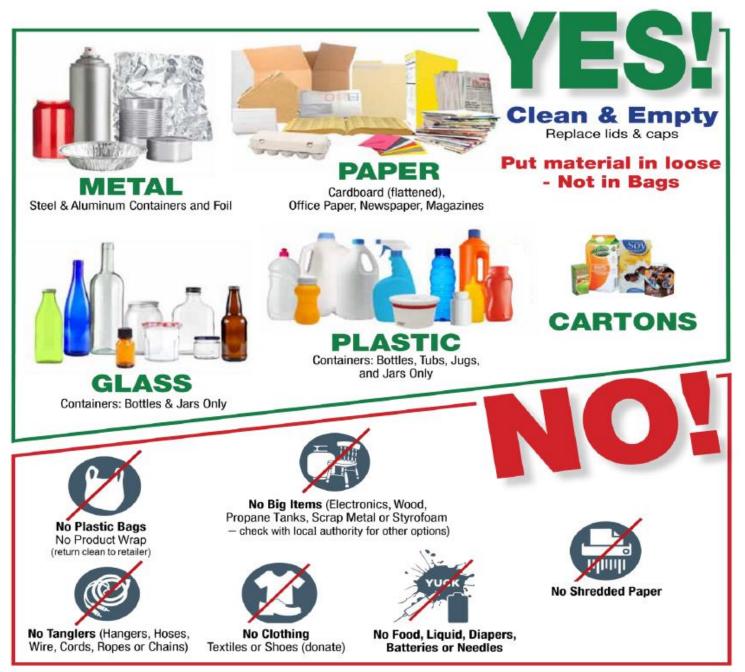

## **GUIDELINES RECYCLING**

These Guidelines represent the common items accepted in most recycling programs.

For more information, visit <u>Wisconsin.LRSrecycles.com</u> or call <u>844.WI.TRASH</u>.